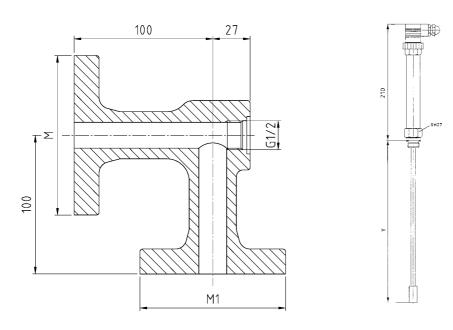

# Technical basic equipment

| Mechanical connection | G ½ (SW27)                                     |                               |  |
|-----------------------|------------------------------------------------|-------------------------------|--|
|                       | with T-connection for mo                       | ection for mounting on boiler |  |
| Electrical connection | Plug connection with screw terminals, traction |                               |  |
|                       | relief                                         |                               |  |
| Material              | Probe housing                                  | stainless steel               |  |
|                       | Probe rod                                      | stainless steel               |  |
|                       | Insulator                                      | PTFE                          |  |
|                       | Socket                                         | Polyamid                      |  |
|                       | Sealing ring                                   | Soft iron                     |  |
|                       | T-connection                                   | 1.0460                        |  |

#### **Technical data**

| Copmponent mark                | TÜV ID: 0000006175 |       |         |
|--------------------------------|--------------------|-------|---------|
| Allowable pressure             | PS                 | [bar] | 32      |
| Allowable temperature          | TS                 | [° C] | 239     |
| Cable gland                    | •                  |       | M16x1,5 |
| Protection as per DIN VDE 0470 |                    |       | IP65    |
| Allowable temperature on plug  |                    |       | 100° C  |

- Installation vertical and inclined up to 90°
- other dimensions and materials up on request
- screws, nuts and gaskets deliverable

## Data sheet edition 01/2009

| PN | Proce | ess connection M |    | onnection desalting valve M1 |  |
|----|-------|------------------|----|------------------------------|--|
|    | DN    |                  | DN | DIN 2535 Form B              |  |
| 40 | 20    | DIN 2535 Form B  | 15 |                              |  |
|    | 25    |                  | 20 |                              |  |