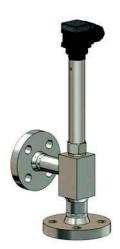

# Technical basic equipment

| Mechanical connection | G ½ (SW27)                                     |                               |  |
|-----------------------|------------------------------------------------|-------------------------------|--|
|                       | with T-connection for mo                       | ection for mounting on boiler |  |
| Electrical connection | Plug connection with screw terminals, traction |                               |  |
|                       | relief                                         |                               |  |
| Material              | Probe housing                                  | stainless steel               |  |
|                       | Probe rod                                      | stainless steel               |  |
|                       | Insulator                                      | PTFE                          |  |
|                       | Socket                                         | Polyamid                      |  |
|                       | Sealing ring                                   | Soft iron                     |  |
|                       | T-connection                                   | 1.0460                        |  |

- Installation vertical and inclined up to 90°
- other dimensions and materials up on request
- screws, nuts and gaskets deliverable