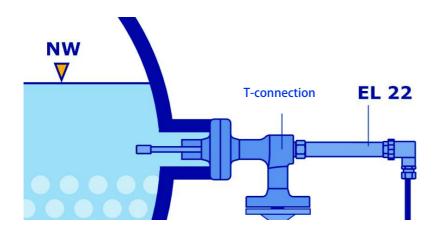

## **Application and function**

The level probe EL 22 in connection with the controller FAR1 and a desalting valve is a continuous desalting regulation.

In connection with the controller FLB1 the probes serves as conductivity limitation

# Technical basic equipment

| Mechanical connection | G ½ (SW27)                                     |                               |  |
|-----------------------|------------------------------------------------|-------------------------------|--|
|                       | with T-connection for mo                       | ection for mounting on boiler |  |
| Electrical connection | Plug connection with screw terminals, traction |                               |  |
|                       | relief                                         |                               |  |
| Material              | Probe housing                                  | stainless steel               |  |
|                       | Probe rod                                      | stainless steel               |  |
|                       | Insulator                                      | PTFE                          |  |
|                       | Socket                                         | Polyamid                      |  |
|                       | Sealing ring                                   | Soft iron                     |  |
|                       | T-connection                                   | 1.0460                        |  |