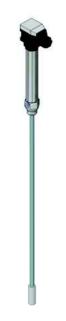

# Conductivity probe type EL22

# Technical basic equipment

| Mechanical connection | G ½ (SW27)                                     |                               |  |
|-----------------------|------------------------------------------------|-------------------------------|--|
|                       | with T-connection for mo                       | ection for mounting on boiler |  |
| Electrical connection | Plug connection with screw terminals, traction |                               |  |
|                       | relief                                         |                               |  |
| Material              | Probe housing                                  | stainless steel               |  |
|                       | Probe rod                                      | stainless steel               |  |
|                       | Insulator                                      | PTFE                          |  |
|                       | Socket                                         | Polyamid                      |  |
|                       | Sealing ring                                   | Soft iron                     |  |
|                       | T-connection                                   | 1.0460                        |  |